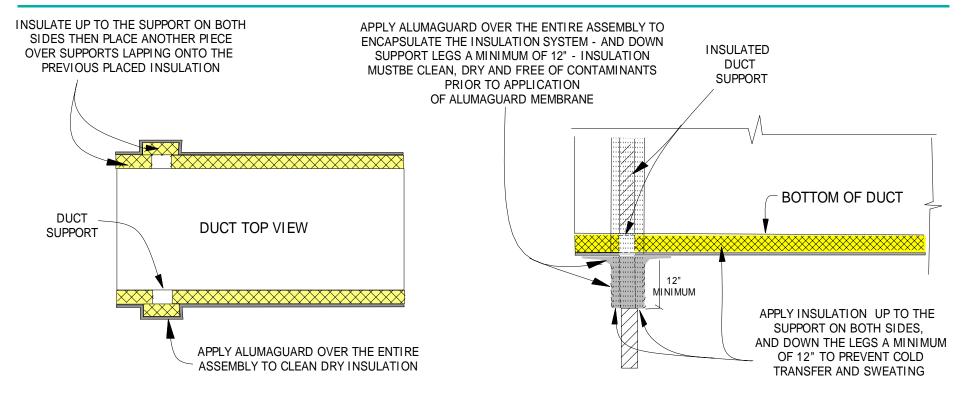

When it is not possible to lift a duct off the rooftop supports, it is necessary to incorporate the support system into the insulation system by encapsulating the supports with insulation. This same system must be used if duct supports are screwed onto the ductwork