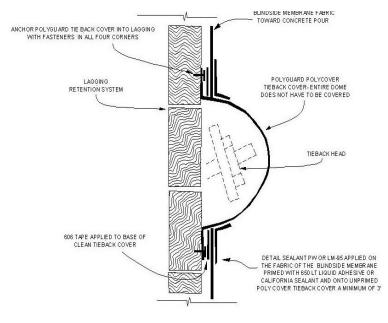

### INSTALLATION

Lagging wall: Install the Poly Cover tie back cover by anchoring into lagging with mechanical fasteners in all four corners. The Poly Cover must be clean and dry. Then apply a strip of 606 Tape to the flat edge of the Poly Cover. Remove release liner and bring Blindside Membrane tightly up to base of dome over the 606 Tape. Prime the fabric side of the Blindside Membrane with 650 LT Liquid Adhesive or California Sealant and apply Detail Sealant PW<sup>TM</sup> or LM-95 on the primed fabric and onto the unprimed dome of the Poly Cover a minimum of 3-inches. The entire dome is not required to be covered.