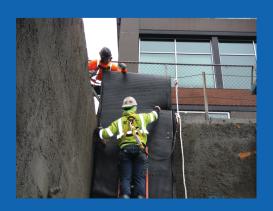

Lightweight & Easy to Install.

High Capacity flow; 4 times the capacity of aggregate or sand.

Relieves Hydrostatic pressure.

Compressive Strength: 15,000 psf.

Compliments waterproofing system by removing water.