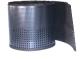

## Polyflow<sup>®</sup> 15 / 15P

**Product Overview** 

Polyflow® 15 sheet molded drain is manufactured with a geo-composite of a formed impermeable polymeric core covered on one side with a polymeric filter fabric. The fabric allows water to pass into the drain core while restricting the movement of soil particles which might clog the core. The core allows the water to flow to designated drainage exits.

Polyflow® 15P sheet molded drain is manufactured with a geo-composite of a formed impermeable polymeric core covered on one side with a polymeric filter fabric and a PET film protection layer. The fabric allows water to pass into the drain core while restricting the movement of soil particles which might clog the core. The core allows the water to flow to designated drainage exits.