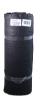

## Polyflow<sup>®</sup> 15 / 15P

**Product Overview** 

Polyflow® 15 sheet molded drain is manufactured with a geo-composite of a formed impermeable polymeric core covered on one side with a polymeric filter fabric. The fabric allows water to pass into the drain core while restricting the movement of soil particles which might clog the core. The core allows the water to flow to designated drainage exits.

Lightweight & Easy to Install.

High Capacity flow; 4 times the capacity of aggregate or sand.

Relieves Hydrostatic pressure.

Compressive Strength: 15,000 psf.

Compliments waterproofing system by removing water.